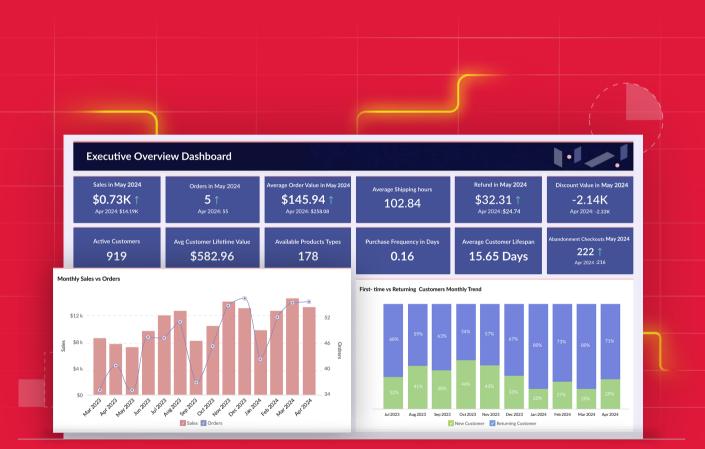

#### **Visual Analysis**

Build interactive reports and dashboards with an easy-to-use drag and drop interface, and a variety of visualization options