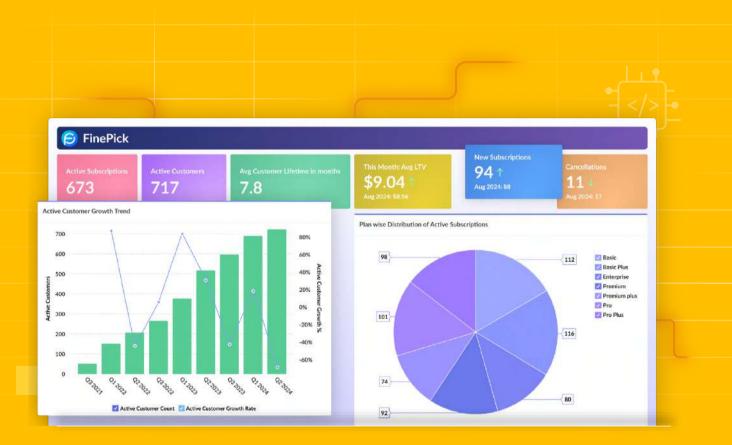

#### **Embedded Analytics**

Integrate a full-featured analytics platform within your application using SSO API or SAML authentication. Ensure a user experience that is in line with your application's branding.