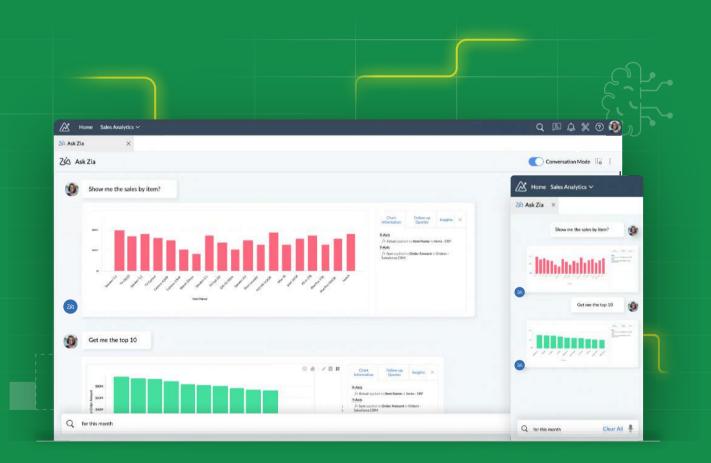

### Conversational Copilot

Interact with Ask Zia, our co-pilot in multiple languages, to get insights, build models and trigger actions. Access it even within instant messaging platforms like Microsoft Teams & Slack.